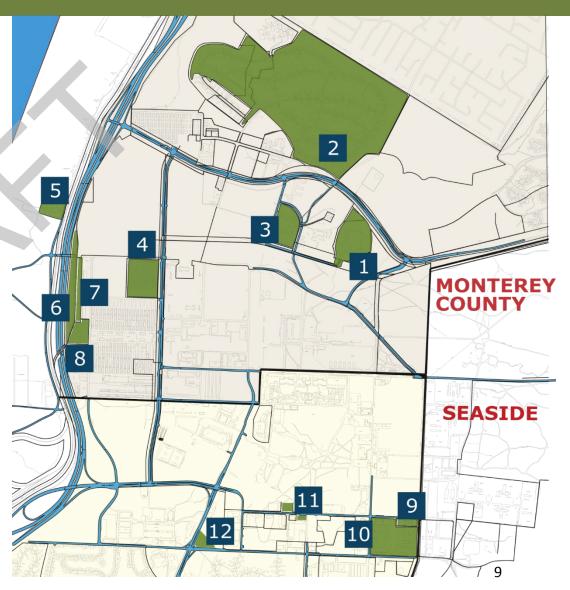

## **Building Removal Project List**

## Project Area = boundaries of a building removal project

|    | Area Name                                 | Owner              |
|----|-------------------------------------------|--------------------|
| 1  | Stockade                                  | FORA               |
| 2  | Cypress Knolls                            | Marina             |
| 3  | MCWD – 4 <sup>th</sup> St. Storage        | MCWD               |
| 4  | Marina Park                               | Marina             |
| 5  | Water Treatment Plant                     | State Parks / MCWD |
| 6  | TAMC – 1 <sup>st</sup> St. Transit Center | TAMC               |
| 7  | Marina Arts District                      | Marina             |
| 8  | MST – 1 <sup>st</sup> St. Transit Center  | MST                |
| 9  | MST – Surplus II Storage                  | MST                |
| 10 | Surplus II – Hammerheads                  | Seaside            |
| 11 | Church & DGS Bldg.                        | Seaside            |
| 12 | Former Fast Food                          | Seaside            |
| 13 | Ammo Supply Point                         | Monterey County    |
|    |                                           |                    |